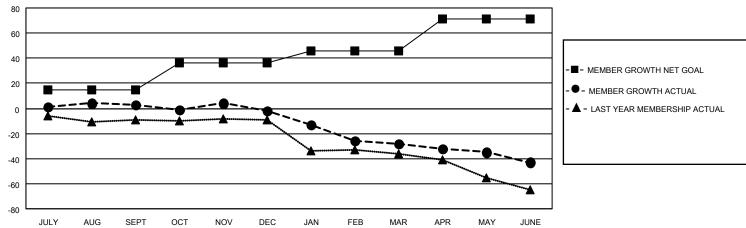

## Multiple District 28

**LOCATION: UTAH** 

GMT CA 1

| Clubs         |               |             |               | Members               |                        |                         |                                                    |  |  |
|---------------|---------------|-------------|---------------|-----------------------|------------------------|-------------------------|----------------------------------------------------|--|--|
|               | RESULTS FOR   | R 2019-2020 |               | RESULTS FOR 2019-2020 |                        |                         |                                                    |  |  |
| QUARTER       | NEW CLUB GOAL | NEW CLUBS   | DROPPED CLUBS | QUARTER MEMB          | BER GROWTH NET<br>GOAL | MEMBER GROWTH<br>ACTUAL | DROPPED<br>MEMBERS ACTUAI<br>(including transfers) |  |  |
| JULY/AUG/SEPT | 0             | 0           | 0             | JULY/AUG/SEPT         | 15                     | 24                      | 20                                                 |  |  |
| OCT/NOV/DEC   | 1             | 0           | 0             | OCT/NOV/DEC           | 21                     | 23                      | 28                                                 |  |  |
| JAN/FEB/MAR   | 0             | 0           | 0             | JAN/FEB/MAR           | 10                     | 19                      | 43                                                 |  |  |
| APR/MAY/JUNE  | 2             | 0           | 0             | APR/MAY/JUNE          | 25                     | 10                      | 25                                                 |  |  |

## GOALS AND ACTUAL MEMBERS CUMULATIVE

| DROPPED CLUBS: 0 |     | 24 CLUBS OF 54 ADDED 1 OR MORE<br>NEW MEMBERS | GENDER DISTRIBUTION  MALE 732 (71.07%) |              |     |
|------------------|-----|-----------------------------------------------|----------------------------------------|--------------|-----|
| DROPPED MEMBERS  |     |                                               | FEMALE                                 | 298 (28.93%) |     |
| DECEASED         | 18  | CLICK HERE FOR CUMULATIVE                     | TOTAL FAMILY UNIT MEMBERS              |              | 281 |
| CLUB CANCELLED   | 0   | MEMBERSHIP DATA                               | FAMILY MEMBERS BAYING HALE             |              | 140 |
| OTHER 98         |     |                                               | FAMILY MEMBERS PAYING HALF DUES        |              | 142 |
| TOTAL            | 116 |                                               |                                        |              |     |